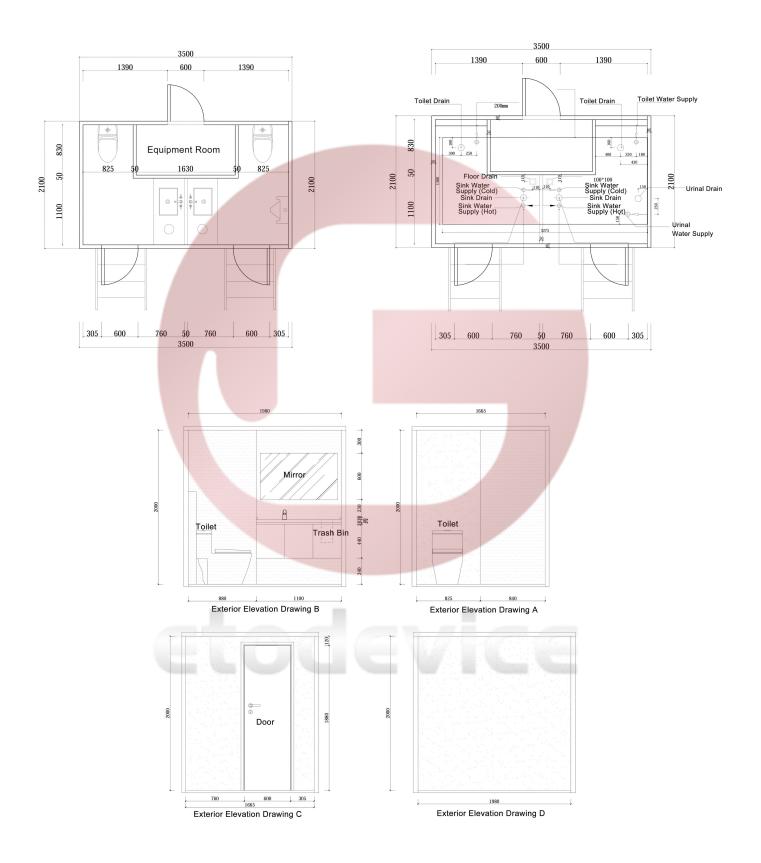

#### Floor Plan

### **Specification**

| Dimensions:          | 350*210*280cm                                                                                                                                                                                                                |
|----------------------|------------------------------------------------------------------------------------------------------------------------------------------------------------------------------------------------------------------------------|
| Color:               | White                                                                                                                                                                                                                        |
| Electrical:          | 220V/50HZ                                                                                                                                                                                                                    |
| Weight:              | 1,200K                                                                                                                                                                                                                       |
| Material:            | Frame: Galvanized steel Exterior wall: Fiberglass honeycomb panels Interior wall: ACM, wood finish Floor: Marble SPC floor                                                                                                   |
| Accessory:           | Trailer hitch ball Trailer coupler Independent trailer suspension 14inch tire Fold-out Handrail Slide-out trailer stair Heavy-duty trailer jack with wheel Heavy-duty trailer stabilizers 7 Pin trailer connector Entry door |
| Electrical System:   | Electrical panel board Circuit breaker Standard power sockets generator receptacles                                                                                                                                          |
| Lighting:            | Interior lights Trailer tail lights Trailer side lights Red reflectors Toilet occupied indicator lights Mirror light                                                                                                         |
| Water Supply System: | 500L clean water tank 1,000L holding tank Water pumps Water heater Water pressure tank                                                                                                                                       |

| Water Sink: | Stainless steel sinks Faucets                                                                                                                                               |
|-------------|-----------------------------------------------------------------------------------------------------------------------------------------------------------------------------|
| Equipment:  | Mirrors Porcelain toilets Stainless steel urinals Exhaust fans Trash cans Stainless steel cabinets Wall-mounted soap dispensers wall mounted tissue box Toilet paper holder |
| Warranty:   | 1 year warranty for free                                                                                                                                                    |