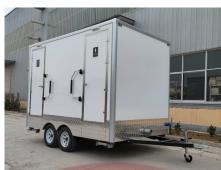

# 3.5M Toilet Trailer

### **Specification**

| Dimensions:          | 350*210*280cm                                                                                                                                                                                                                |
|----------------------|------------------------------------------------------------------------------------------------------------------------------------------------------------------------------------------------------------------------------|
| Color:               | White                                                                                                                                                                                                                        |
| Electrical:          | 220V/50HZ                                                                                                                                                                                                                    |
| Weight:              | 1,200K                                                                                                                                                                                                                       |
| Material:            | Frame: Galvanized steel Exterior wall: Fiberglass honeycomb panels Interior wall: ACM, wood finish Floor: Marble SPC floor                                                                                                   |
| Accessory:           | Trailer hitch ball Trailer coupler Independent trailer suspension 14inch tire Fold-out Handrail Slide-out trailer stair Heavy-duty trailer jack with wheel Heavy-duty trailer stabilizers 7 Pin trailer connector Entry door |
| Electrical System:   | Electrical panel board Circuit breaker Standard power sockets generator receptacles                                                                                                                                          |
| Lighting:            | Interior lights Trailer tail lights Trailer side lights Red reflectors Toilet occupied indicator lights Mirror light                                                                                                         |
| Water Supply System: | 500L clean water tank 1,000L holding tank Water pumps Water heater Water pressure tank                                                                                                                                       |

#### **Details**

- Front - - Side - - Side -

- Tail Lights - - Equipment Room - - Holding Tank Outlet -

- Water Pressure Tank & Pump - - Clean Water Tank - - Mirror -

- Sink - - Urinal - - Toilet -