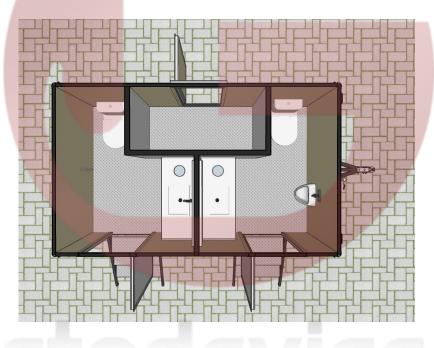

rs wall mounted tissue box Toilet paper holder |
| Warranty:   | 1 year warranty for free                                                                                                                                                    |

For more information on this model, such as size options, pricing, standard configurations, customization and upgrades, production time, delivery terms, etc., please email sales@etofoodcarts.com. Our sales agent will contact you within a day or even sooner to address any inquiries you may have.



#### **Details**







- Front - - Side - - Side -







- Tail Lights - - Equipment Room - - Holding Tank Outlet -







- Water Pressure Tank & Pump - - Clean Water Tank - - Mirror -







- Sink - - Urinal - - Toilet -

#### Floor Plan



## Design