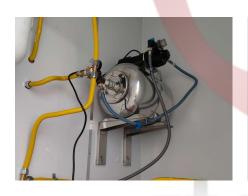

### **Specification**

| Dimensions:          | 350*210*280cm                                                                                                                                                                                                                |
|----------------------|------------------------------------------------------------------------------------------------------------------------------------------------------------------------------------------------------------------------------|
| Color:               | White                                                                                                                                                                                                                        |
| Electrical:          | 220V/50HZ                                                                                                                                                                                                                    |
| Weight:              | 1,200K                                                                                                                                                                                                                       |
| Material:            | Frame: Galvanized steel Exterior wall: Fiberglass honeycomb panels Interior wall: ACM, wood finish Floor: Marble SPC floor                                                                                                   |
| Accessory:           | Trailer hitch ball Trailer coupler Independent trailer suspension 14inch tire Fold-out Handrail Slide-out trailer stair Heavy-duty trailer jack with wheel Heavy-duty trailer stabilizers 7 Pin trailer connector Entry door |
| Electrical System:   | Electrical panel board Circuit breaker Standard power sockets generator receptacles                                                                                                                                          |
| Lighting:            | Interior lights Trailer tail lights Trailer side lights Red reflectors Toilet occupied indicator lights Mirror light                                                                                                         |
| Water Supply System: | 500L clean water tank 1,000L holding tank Water pumps Water heater Water pressure tank                                                                                                                                       |

#### **Details**

- Front - - Side - - Side -

- Tail Lights - - Equipment Room - - Holding Tank Outlet -

- Water Pressure Tank & Pump - - Clean Water Tank - - Mirror -

- Sink - - Urinal - - Toilet -