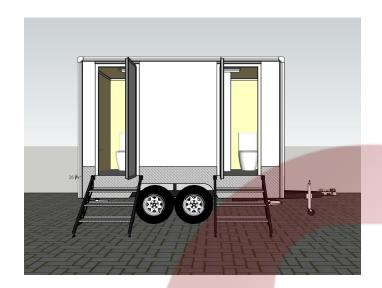

#### **Details**

- Front - - Side - - Side -

- Tail Lights - - Equipment Room - - Holding Tank Outlet -

- Water Pressure Tank & Pump - - Clean Water Tank - - Mirror -

- Sink - - Urinal - - Toilet -