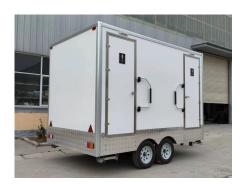

# 3.5M Toilet Trailer

### **Specification**

| Dimensions:          | 350*210*280cm                                                                                                                                                                                                                |
|----------------------|------------------------------------------------------------------------------------------------------------------------------------------------------------------------------------------------------------------------------|
| Color:               | White                                                                                                                                                                                                                        |
| Electrical:          | 220V/50HZ                                                                                                                                                                                                                    |
| Weight:              | 1,200K                                                                                                                                                                                                                       |
| Material:            | Frame: Galvanized steel Exterior wall: Fiberglass honeycomb panels Interior wall: ACM, wood finish Floor: Marble SPC floor                                                                                                   |
| Accessory:           | Trailer hitch ball Trailer coupler Independent trailer suspension 14inch tire Fold-out Handrail Slide-out trailer stair Heavy-duty trailer jack with wheel Heavy-duty trailer stabilizers 7 Pin trailer connector Entry door |
| Electrical System:   | Electrical panel board Circuit breaker Standard power sockets generator receptacles                                                                                                                                          |
| Lighting:            | Interior lights Trailer tail lights Trailer side lights Red reflectors Toilet occupied indicator lights Mirror light                                                                                                         |
| Water Supply System: | 500L clean water tank 1,000L holding tank Water pumps Water heater Water pressure tank                                                                                                                                       |

#### **Details**

- Front - - Side - - Side -

- Tail Lights - - Equipment Room - - Holding Tank Outlet -

- Water Pressure Tank & Pump - - Clean Water Tank - - Mirror -

- Sink - - Urinal - - Toilet -