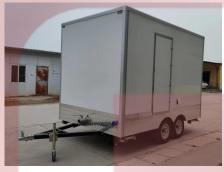

# 3.5M Toilet Trailer

### **Specification**

| Dimensions:          | 350*210*280cm                                                                                                                                                                                                                |
|----------------------|------------------------------------------------------------------------------------------------------------------------------------------------------------------------------------------------------------------------------|
| Color:               | White                                                                                                                                                                                                                        |
| Electrical:          | 220V/50HZ                                                                                                                                                                                                                    |
| Weight:              | 1,200K                                                                                                                                                                                                                       |
| Material:            | Frame: Galvanized steel Exterior wall: Fiberglass honeycomb panels Interior wall: ACM, wood finish Floor: Marble SPC floor                                                                                                   |
| Accessory:           | Trailer hitch ball Trailer coupler Independent trailer suspension 14inch tire Fold-out Handrail Slide-out trailer stair Heavy-duty trailer jack with wheel Heavy-duty trailer stabilizers 7 Pin trailer connector Entry door |
| Electrical System:   | Electrical panel board Circuit breaker Standard power sockets generator receptacles                                                                                                                                          |
| Lighting:            | Interior lights Trailer tail lights Trailer side lights Red reflectors Toilet occupied indicator lights Mirror light                                                                                                         |
| Water Supply System: | 500L clean water tank 1,000L holding tank Water pumps Water heater Water pressure tank                                                                                                                                       |