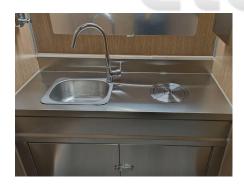

| Water Sink: | Stainless steel sinks Faucets                                                                                                                                               |
|-------------|-----------------------------------------------------------------------------------------------------------------------------------------------------------------------------|
| Equipment:  | Mirrors Porcelain toilets Stainless steel urinals Exhaust fans Trash cans Stainless steel cabinets Wall-mounted soap dispensers wall mounted tissue box Toilet paper holder |
| Warranty:   | 1 year warranty for free                                                                                                                                                    |

#### **Details**

- Front - - Side - - Side -

- Tail Lights - - Equipment Room - - Holding Tank Outlet -

- Water Pressure Tank & Pump - - Clean Water Tank - - Mirror -

- Sink - - Urinal - - Toilet -