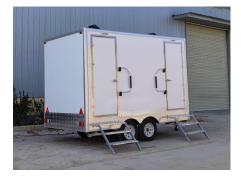

# 3.5M Toilet Trailer

### **Specification**

| Dimensions:          | 350*210*280cm                                                                                                                                                                                                                |
|----------------------|------------------------------------------------------------------------------------------------------------------------------------------------------------------------------------------------------------------------------|
| Color:               | White                                                                                                                                                                                                                        |
| Electrical:          | 220V/50HZ                                                                                                                                                                                                                    |
| Weight:              | 1,200K                                                                                                                                                                                                                       |
| Material:            | Frame: Galvanized steel Exterior wall: Fiberglass honeycomb panels Interior wall: ACM, wood finish Floor: Marble SPC floor                                                                                                   |
| Accessory:           | Trailer hitch ball Trailer coupler Independent trailer suspension 14inch tire Fold-out Handrail Slide-out trailer stair Heavy-duty trailer jack with wheel Heavy-duty trailer stabilizers 7 Pin trailer connector Entry door |
| Electrical System:   | Electrical panel board Circuit breaker Standard power sockets generator receptacles                                                                                                                                          |
| Lighting:            | Interior lights Trailer tail lights Trailer side lights Red reflectors Toilet occupied indicator lights Mirror light                                                                                                         |
| Water Supply System: | 500L clean water tank 1,000L holding tank Water pumps Water heater Water pressure tank                                                                                                                                       |

#### **Details**

- Front - - Side - - Side -

- Tail Lights - - Equipment Room - - Holding Tank Outlet -

- Water Pressure Tank & Pump - - Clean Water Tank - - Mirror -

- Sink - - Urinal - - Toilet -