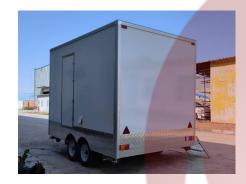

# 3.5M Toilet Trailer

### **Specification**

| Dimensions:          | 350*210*280cm                                                                                                                                                                                                                |
|----------------------|------------------------------------------------------------------------------------------------------------------------------------------------------------------------------------------------------------------------------|
| Color:               | White                                                                                                                                                                                                                        |
| Electrical:          | 220V/50HZ                                                                                                                                                                                                                    |
| Weight:              | 1,200K                                                                                                                                                                                                                       |
| Material:            | Frame: Galvanized steel Exterior wall: Fiberglass honeycomb panels Interior wall: ACM, wood finish Floor: Marble SPC floor                                                                                                   |
| Accessory:           | Trailer hitch ball Trailer coupler Independent trailer suspension 14inch tire Fold-out Handrail Slide-out trailer stair Heavy-duty trailer jack with wheel Heavy-duty trailer stabilizers 7 Pin trailer connector Entry door |
| Electrical System:   | Electrical panel board Circuit breaker Standard power sockets generator receptacles                                                                                                                                          |
| Lighting:            | Interior lights Trailer tail lights Trailer side lights Red reflectors Toilet occupied indicator lights Mirror light                                                                                                         |
| Water Supply System: | 500L clean water tank 1,000L holding tank Water pumps Water heater Water pressure tank                                                                                                                                       |

#### **Details**

- Front - - Side - - Side -

- Tail Lights - - Equipment Room - - Holding Tank Outlet -

- Water Pressure Tank & Pump - - Clean Water Tank - - Mirror -

- Sink - - Urinal - - Toilet -