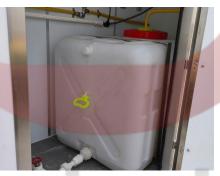

### **Specification**

| Dimensions:          | 350*210*280cm                                                                                                                                                                                                                |
|----------------------|------------------------------------------------------------------------------------------------------------------------------------------------------------------------------------------------------------------------------|
| Color:               | White                                                                                                                                                                                                                        |
| Electrical:          | 220V/50HZ                                                                                                                                                                                                                    |
| Weight:              | 1,200K                                                                                                                                                                                                                       |
| Material:            | Frame: Galvanized steel Exterior wall: Fiberglass honeycomb panels Interior wall: ACM, wood finish Floor: Marble SPC floor                                                                                                   |
| Accessory:           | Trailer hitch ball Trailer coupler Independent trailer suspension 14inch tire Fold-out Handrail Slide-out trailer stair Heavy-duty trailer jack with wheel Heavy-duty trailer stabilizers 7 Pin trailer connector Entry door |
| Electrical System:   | Electrical panel board Circuit breaker Standard power sockets generator receptacles                                                                                                                                          |
| Lighting:            | Interior lights Trailer tail lights Trailer side lights Red reflectors Toilet occupied indicator lights Mirror light                                                                                                         |
| Water Supply System: | 500L clean water tank 1,000L holding tank Water pumps Water heater Water pressure tank                                                                                                                                       |

#### **Details**

- Front - - Side - - Side -

- Tail Lights - - Equipment Room - - Holding Tank Outlet -

- Water Pressure Tank & Pump - - Clean Water Tank - - Mirror -

- Sink - - Urinal - - Toilet -