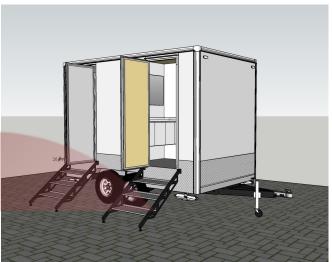

#### **Details**

- Front - - Side - - Side -

- Tail Lights - - Equipment Room - - Holding Tank Outlet -

- Water Pressure Tank & Pump - - Clean Water Tank - - Mirror -

- Sink - - Urinal - - Toilet -